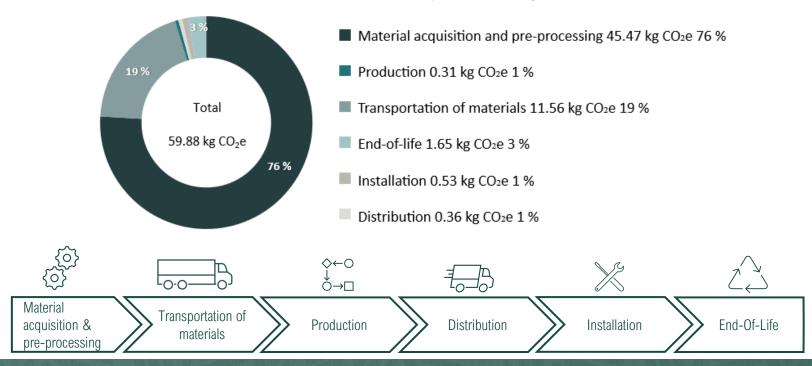

## CARBON FOOTPRINT REPORT

ONE-TDR34-34
Total lifecycle emissions
59,88 kg CO<sub>2</sub>e / product

100% climate reduced stainless steel sink\*

## Emission sources of product lifecycle

\*Stala has achieved the South Pole Funding Climate Action label for ONE stainless steel sink product family. We partnered with global climate company South Pole to validate our greenhouse gas emissions, set reduction targets and finance climate action, proportional to the carbon footprint of our ONE product family. Full details of Stala's achievement can be found on the label landing page by scanning the QR code.